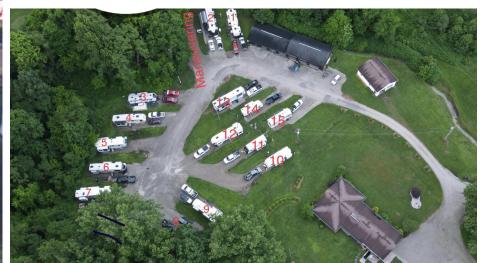

# Hidden Hollow Park, LLC Arrival Instructions & Tips

316 Swierkos Drive

Moundsville, WV 26041

**Maneuvering Lane** is used for Campsites #: 1, 3, 4, 5, 6, 7, 8, 9, 13, 14, 15.

Nose down to corner for Campsites #:2, 10, 11, 12.