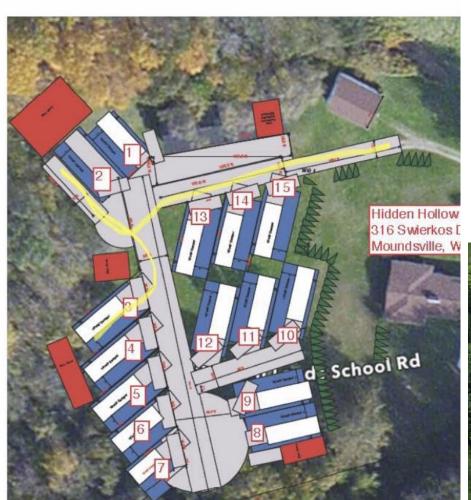

# Hidden Hollow Park, LLC Arrival Instructions & Tips

316 Swierkos Drive

Moundsville, WV 26041

**Maneuvering Lane** is used for Campsites #: 1, 3, 4, 5, 6, 7, 8, 9, 13, 14, 15.

Nose down to corner for Campsites #:2, 10, 11, 12.