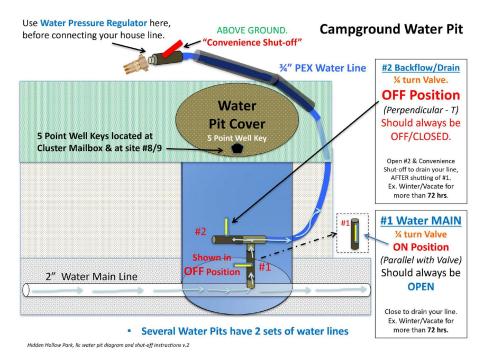

#### **Water Pits**

WARNING: Please be sure to connect and use a **Water Pressure Regulator**.

This should be used <u>BEFORE your hose</u> directly off of the campground's water line to also protect the hose itself from higher than normal service supply pressures.

Supplied Pressures are estimated to be 125 psi +/-.

Most pits will also have a <u>convenience</u> <u>shutoff valve</u> right where you will connect your hose. In the winter time, the lower pit valves will also be turned off.